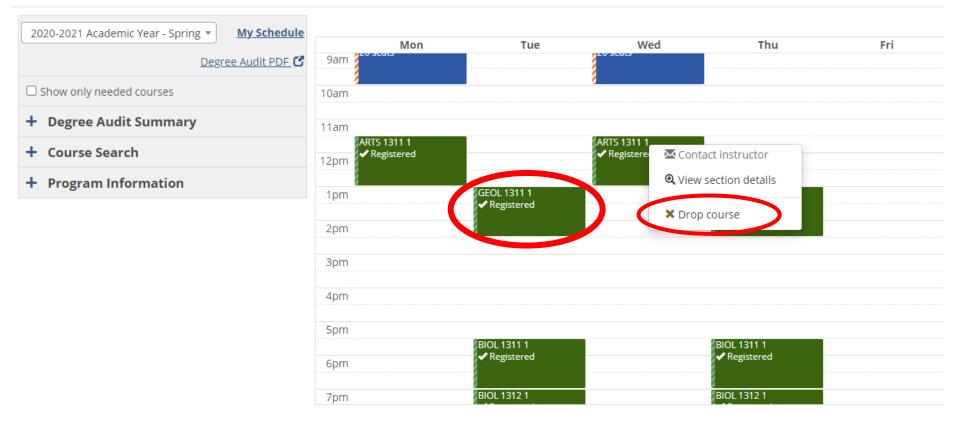

## Dropping a Course:

**<u>Step 1</u>**: While online registration is open, you can drop courses from the *Course Registration* page, (*under Registration > Register*).

<u>Step 2:</u> Click on the course you want to drop, then select *Drop Course*. When the page refreshes, you will see the course has been removed from your calendar *(it has been dropped).* 