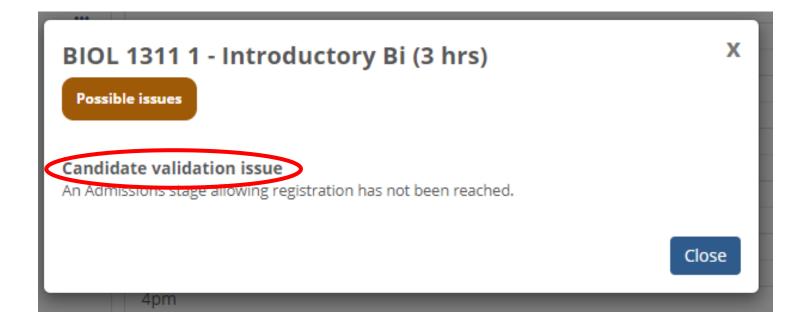

### Registration

**Step 11:** Ignore this "Candidate Validation Issue" message. However, any messages you receive regarding *prerequisites* or *approvals* will need to be met, before you can register for the course.