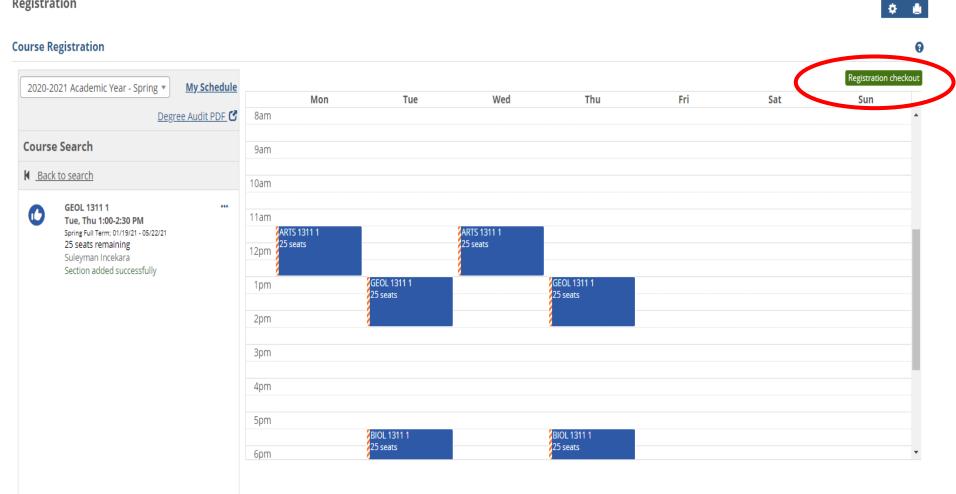

### Step 13: Once you have added all courses to your calendar, click registration checkout to finalize your course registration. (Green button, right side of screen)

Registration

**<u>Step 14</u>**: Click the *check boxes* of each course you are registering for, and click *Register*.