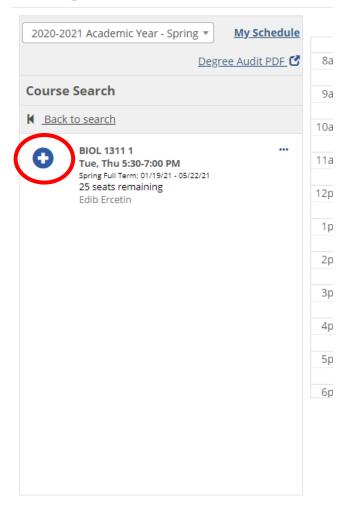

| 1 |
| Course Code or Title                         |   |
| BIOL 1311                                    | 1 |
| Instructor                                   |   |
| Search                                       |   |
| Department                                   |   |
| Search                                       |   |
| Location                                     |   |
| Search                                       |   |
| Meets on Selected Days                       |   |
| M Tu W Th F Sa Su                            |   |
| Search Courses                               |   |
| Search Courses                               |   |
|                                              |   |

## **<u>Step 10:</u>** Click the + sign next to the course.

### Registration



**Step 11:** Ignore this "Candidate Validation Issue" message. However, any messages you receive regarding *prerequisites* or *approvals* will need to be met, before you can register for the course.



<u>Step 12:</u> You will see the course added to your calendar on the scheduled course days. To remove a course, click on the course and select *remove from my schedule*. Click *back to search* and *repeat steps 8 - 11* until all courses are added to your calendar. THIS IS <u>NOT</u> THE END OF THE REGISTRATION PROCESS. *Proceed to the next steps to finalize registration*.

Registration

| ( | 2020-202                                                                      | 1 Academic Year - Spring 💌                                       | My Schedule | 8am  | Mon | Tue         | Wed | Thu